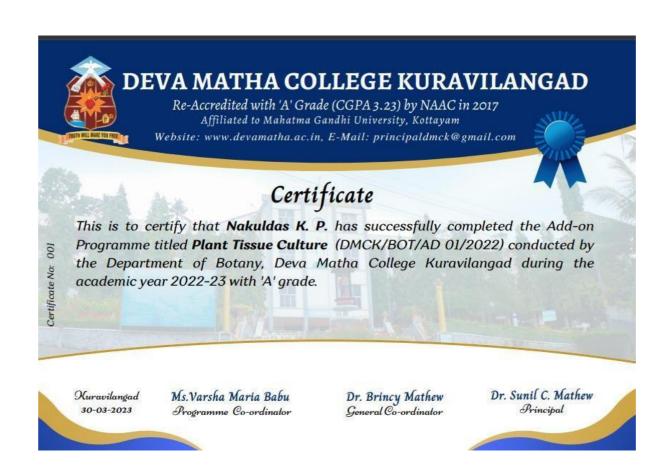

|              | Very good       | Yes                | Yes                   |                                                         |                                |  |
| Jayakrishnan V. J.    |              | Good            | Yes                | Yes                   | Very simple and useful                                  |                                |  |
| Afthab A.             |              | Excellent       | Yes                | Yes                   | Practical utility is high                               |                                |  |
| Arjun Joshy           |              | Good            | Yes                | No                    | Got an idea about the procedure                         |                                |  |

# **MODEL CERTIFICATE**



# **CONCLUSION**

The Add-on Course in **Plant Tissue culture** was provided by the Botany Department of Deva Matha College Kuravilangad for the II DC Botany students of the college. 20 students registered and successfully completed the course. The course was conducted during the months of February and March of 2023. Evaluation process included attendance, test papers and spot tests. Feedbacks were collected through Google forms. Certificates are distributed to the participants eligible as per the mode of evaluation including attendance, examination and spot tests.

Course Co ordinator

Varsha Maria Babu

Department of Botany

Dr. <u>Brincy</u> Mathew Add-on Course General Coordinator

Bring Mether



Principal
Deva Matha College
Kuravilangad - 686 633